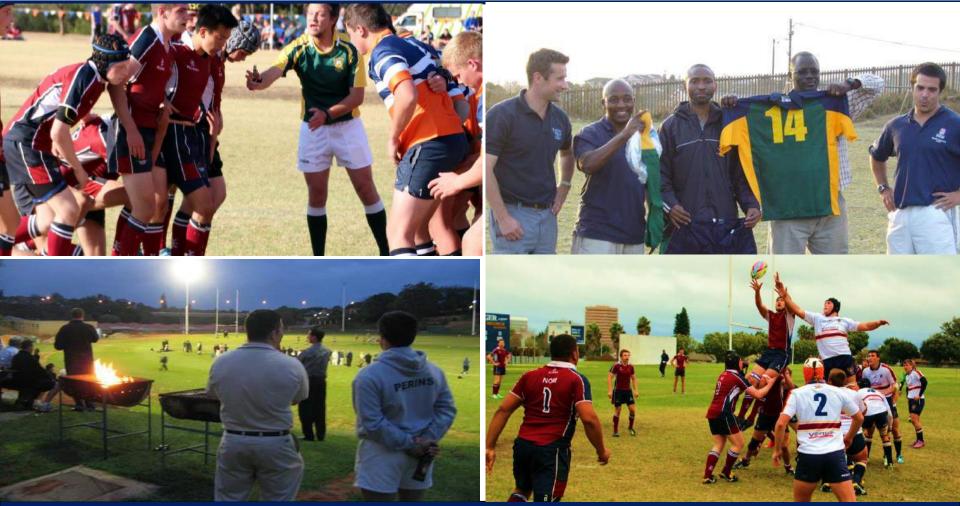

### FIXTURES

- 5 x U17 Rugby Matches per squad (2/3 squads)
- Post match functions
- Medical assistance on standby at fixtures
- School/development sides suited to your standard

## **CONFIRMED OPPOSITION**

Sat 22 July vs Langa Development 1<sup>st</sup> & 2<sup>nd</sup> Tue 25 July vs Paarl Boys High School 2<sup>nd</sup> & 3<sup>rd</sup> Thu 27 July vs Bredasdorp High School 1<sup>st</sup> & 2<sup>nd</sup> Mon 31 July vs Daniel Pienaar High School 2<sup>nd</sup> & 3<sup>rd</sup> Thu 3 August vs Monument High School 2<sup>nd</sup> & 4<sup>th</sup>