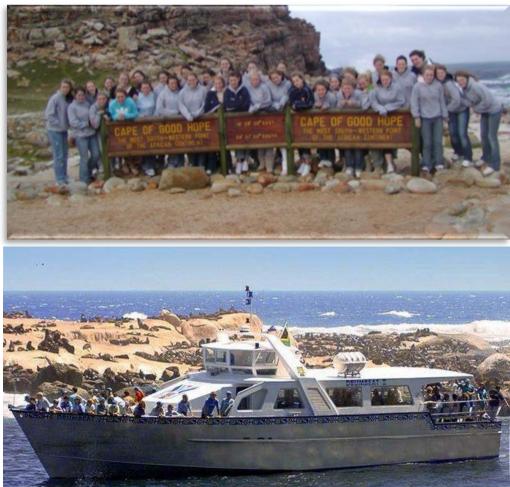

#### SIGHTSEEING CAPE PENINSULAR TOUR WITH LUNCH

Full day excursion English speaking guide Boat cruise to Seal (Duiker) Island Boulders Beach Penguin Colony Cape of Good Hope 3 course lunch in a local restaurant