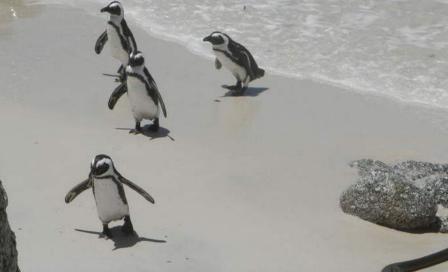

#### SIGHTSEEING CAPE PENINSULAR TOUR WITH LUNCH

Full day excursion English speaking guide Boat cruise to Seal (Duiker) Island Boulders Beach Penguin Colony Cape of Good Hope 3 course lunch in a local restaurant