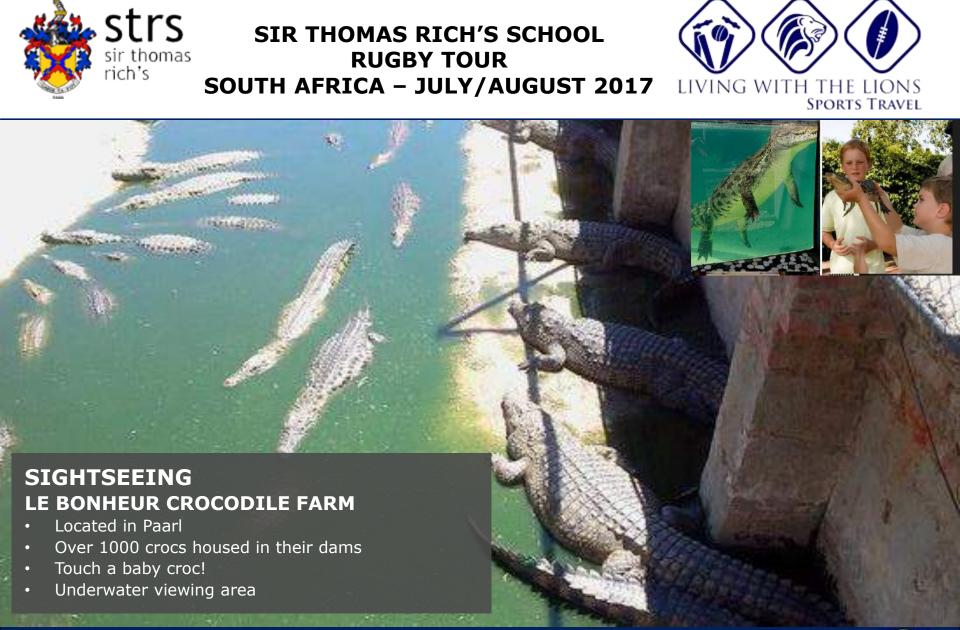

### SIR THOMAS RICH'S SCHOOL RUGBY TOUR SOUTH AFRICA – JULY/AUGUST 2017

SIGHTSEEING TOWNSHIP TOUR WITH LUNCH

Visit local school Learn about the struggles of the township HIV Awareness Traditional African lunch with entertainment

DARKES BARN EAST, CONDERTON, NR TEWKESBURY, GLOS, GL20 7PP VAT NO: 839 3276 96